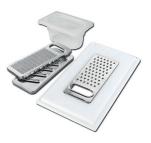

Stainless steel plate rack

**White bowl** 8153 100

White colander 8151 100

Graters kit with ring-holder and food collection tray

8159 101

\* only in combination with the accessory 8644 101