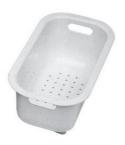

Stainless steel plate rack

**White bowl** 8153 100

White colander 8151 100

Graters kit with ring-holder and food collection tray

8159 101

\* only in combination with the accessory 8644 101