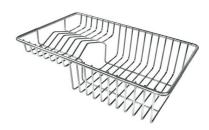

Stainless steel plate rack

**White bowl** 8153 100

White colander 8151 100

Graters kit with ring-holder and food collection tray

8159 101

\* only in combination with the accessory 8644 101