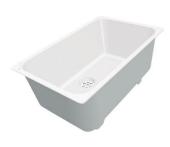

Stainless steel plate rack

**White bowl** 8153 100

White colander 8151 100

Graters kit with ring-holder and food collection tray

8159 101

\* only in combination with the accessory 8644 101