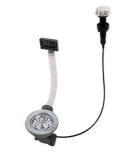

### **OPTIONAL AUTOMATIC WASTE FITTINGS**

Automatic waste fitting 8407 100

Automatic waste fitting 8407 000

LIRA automatic waste fitting 8407 102

LIRA automatic waste fitting 8407 103