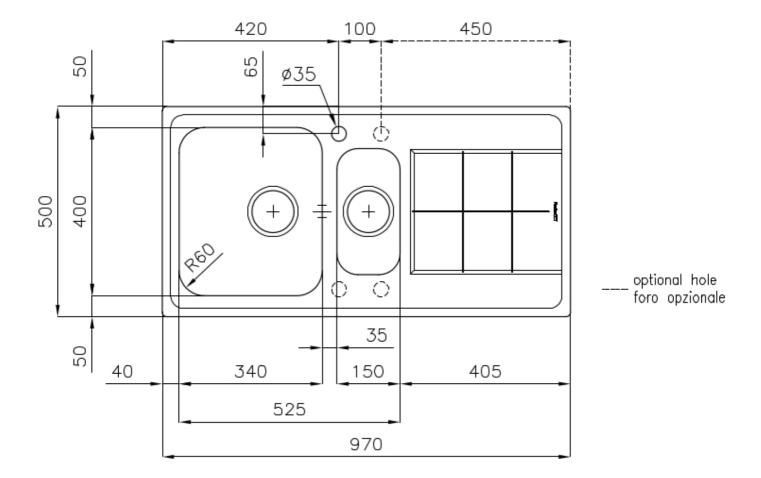

### **DETAILS**

| Edge/Installation Type | Standard (8 mm Edge)                                            |
|------------------------|-----------------------------------------------------------------|
| Finish                 | Foster brushed                                                  |
| Material               | AISI 304 stainless steel                                        |
| Texture                | Foster brushed                                                  |
| Base                   | 60-80 cm                                                        |
| Dimensions             | 970x500 mm                                                      |
| Standard fittings      | Fixing hooks, gasket, drain, overflow and siphon, boxed packing |
| Mixer holes            | 1 standard hole - 2nd and 3rd on request                        |
| Built-in hole          | 950x480 mm                                                      |
|                        |                                                                 |

| Drainer                   | Yes                                                                                                                                                                                                                                                    |
|---------------------------|--------------------------------------------------------------------------------------------------------------------------------------------------------------------------------------------------------------------------------------------------------|
| Width                     | 97 cm                                                                                                                                                                                                                                                  |
| Bowl dimension            | 340x400 + 150x300mm                                                                                                                                                                                                                                    |
| Number of bowls           | 2 bowls                                                                                                                                                                                                                                                |
| Waste fitting             | 3,5" drain                                                                                                                                                                                                                                             |
| FEATURES                  |                                                                                                                                                                                                                                                        |
| 2nd / 3rd hole availaible | The sink can be customized with the execution on request of additional holes, usable for double-hole mixers, for remote controlled drains or for the installation of soap dispensers. The positions are marked on the drawings with dotted line holes. |
| Added value               | Foster uses steel thicknesses higher than those used on average by other manufacturers. This is how, thanks to our long experience, we know how to make sinks of superior quality and with a better resistance to aging.                               |
| Basket 3,5" waste fitting | The drain is equipped with a large 3.5" drain, with the practical basket cap that prevents the discharge of solid parts.                                                                                                                               |
| Deep bowls                | This bowls reach an important depth, over 20 cm, thanks to the advanced production technology, that can be offer great capiency and practicity in all the washing operations.                                                                          |
| Sliding brackets          |                                                                                                                                                                                                                                                        |

### **TECHNICAL DATA**