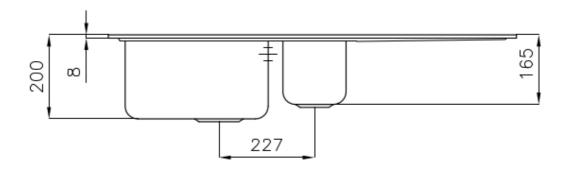

### **DETAILS**

| Edge/Installation Type | Standard (8 mm Edge)                                            |
|------------------------|-----------------------------------------------------------------|
| Finish                 | Foster brushed                                                  |
| Material               | AISI 304 stainless steel                                        |
| Texture                | Foster brushed                                                  |
| Base                   | 60-80 cm                                                        |
| Dimensions             | 970x500 mm                                                      |
| Standard fittings      | Fixing hooks, gasket, drain, overflow and siphon, boxed packing |
| Mixer holes            | 1 standard hole - 2nd and 3rd on request                        |
| Built-in hole          | 950x480 mm                                                      |
|                        |                                                                 |

| Drainer                   | Yes                                                                                                                                                                                                                                                    |
|---------------------------|--------------------------------------------------------------------------------------------------------------------------------------------------------------------------------------------------------------------------------------------------------|
| Width                     | 97 cm                                                                                                                                                                                                                                                  |
| Bowl dimension            | 340x400 + 150x300mm                                                                                                                                                                                                                                    |
| Number of bowls           | 2 bowls                                                                                                                                                                                                                                                |
| Waste fitting             | 3,5" drain                                                                                                                                                                                                                                             |
| FEATURES                  |                                                                                                                                                                                                                                                        |
| 2nd / 3rd hole availaible | The sink can be customized with the execution on request of additional holes, usable for double-hole mixers, for remote controlled drains or for the installation of soap dispensers. The positions are marked on the drawings with dotted line holes. |
| Added value               | Foster uses steel thicknesses higher than those used on average by other manufacturers. This is how, thanks to our long experience, we know how to make sinks of superior quality and with a better resistance to aging.                               |
| Basket 3,5" waste fitting | The drain is equipped with a large 3.5" drain, with the practical basket cap that prevents the discharge of solid parts.                                                                                                                               |
| Deep bowls                | This bowls reach an important depth, over 20 cm, thanks to the advanced production technology, that can be offer great capiency and practicity in all the washing operations.                                                                          |
| Sliding brackets          |                                                                                                                                                                                                                                                        |

### **TECHNICAL DATA**