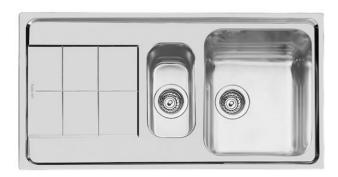

## Sink KS

Tank on the right Kitchen Sinks Code: 2163 061

### **DETAILS**

| Edge/Installation Type | Standard (8 mm Edge)                                            |
|------------------------|-----------------------------------------------------------------|
| Finish                 | Foster brushed                                                  |
| Material               | AISI 304 stainless steel                                        |
| Texture                | Foster brushed                                                  |
| Base                   | 60-80 cm                                                        |
| Dimensions             | 970x500 mm                                                      |
| Standard fittings      | Fixing hooks, gasket, drain, overflow and siphon, boxed packing |
| Mixer holes            | 1 standard hole - 2nd and 3rd on request                        |
| Built-in hole          | 950x480 mm                                                      |
|                        |                                                                 |

| Drainer                   | Yes                                                                                                                                                                                                                                                    |
|---------------------------|--------------------------------------------------------------------------------------------------------------------------------------------------------------------------------------------------------------------------------------------------------|
| Width                     | 97 cm                                                                                                                                                                                                                                                  |
| Bowl dimension            | 340x400 + 150x300mm                                                                                                                                                                                                                                    |
| Number of bowls           | 2 bowls                                                                                                                                                                                                                                                |
| Waste fitting             | 3,5" drain                                                                                                                                                                                                                                             |
| FEATURES                  |                                                                                                                                                                                                                                                        |
| 2nd / 3rd hole availaible | The sink can be customized with the execution on request of additional holes, usable for double-hole mixers, for remote controlled drains or for the installation of soap dispensers. The positions are marked on the drawings with dotted line holes. |
| Added value               | Foster uses steel thicknesses higher than those used on average by other manufacturers. This is how, thanks to our long experience, we know how to make sinks of superior quality and with a better resistance to aging.                               |
| Basket 3,5" waste fitting | The drain is equipped with a large 3.5" drain, with the practical basket cap that prevents the discharge of solid parts.                                                                                                                               |
| Deep bowls                | This bowls reach an important depth, over 20 cm, thanks to the advanced production technology, that can be offer great capiency and practicity in all the washing operations.                                                                          |
| Sliding brackets          |                                                                                                                                                                                                                                                        |